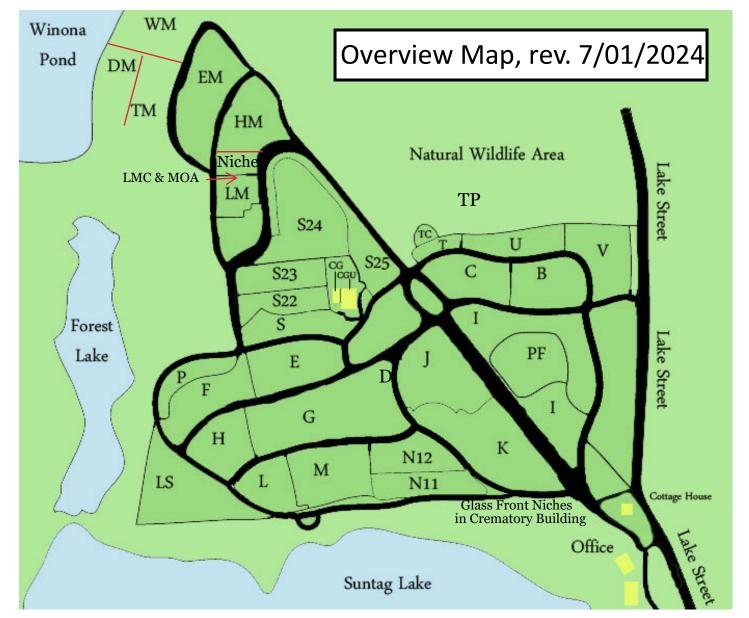

## Puritan Lawn Memorial Park

## Traditional or Cremation Areas Available (space for 2) (Preneed Savings: discount by \$500 thru 9/01/24):

- Waterfront Areas : WM (Whitman Meadows), \$7,500
- ♦ Waterfront Areas: LS (Lakeside), TM (Thoreau Meadows), and DM (Dickenson Meadows), \$6,150
- ♦ Waterview Areas: EM (Emerson Meadows), and LM (Longfellow Meadows), \$5,750
- Interior Developed: HM (Hawthorne Meadows), \$24/\$25 (Cathedral Pines), and PF (Pierce Freedom), \$5,250
- ◆ Pre-Developed Section: TP (The Preserve), \$5,000

## Dedicated Cremation Areas (space for 2), (Preneed Savings: discount by \$500 thru 09/01/24):

- ♦ Glass Front Niches: Interior passcode entry, glass front niches in crematory building, start at \$4,800
- ♦ Hawthorne Niches: Outside free-standing niches, start at \$4,300
- ♦ In-ground Waterview: LMC (Longfellow cremation), \$3,650
- In-ground interior areas: CGU (Cremation Garden Upper), TC (Section T cremation), \$2,850